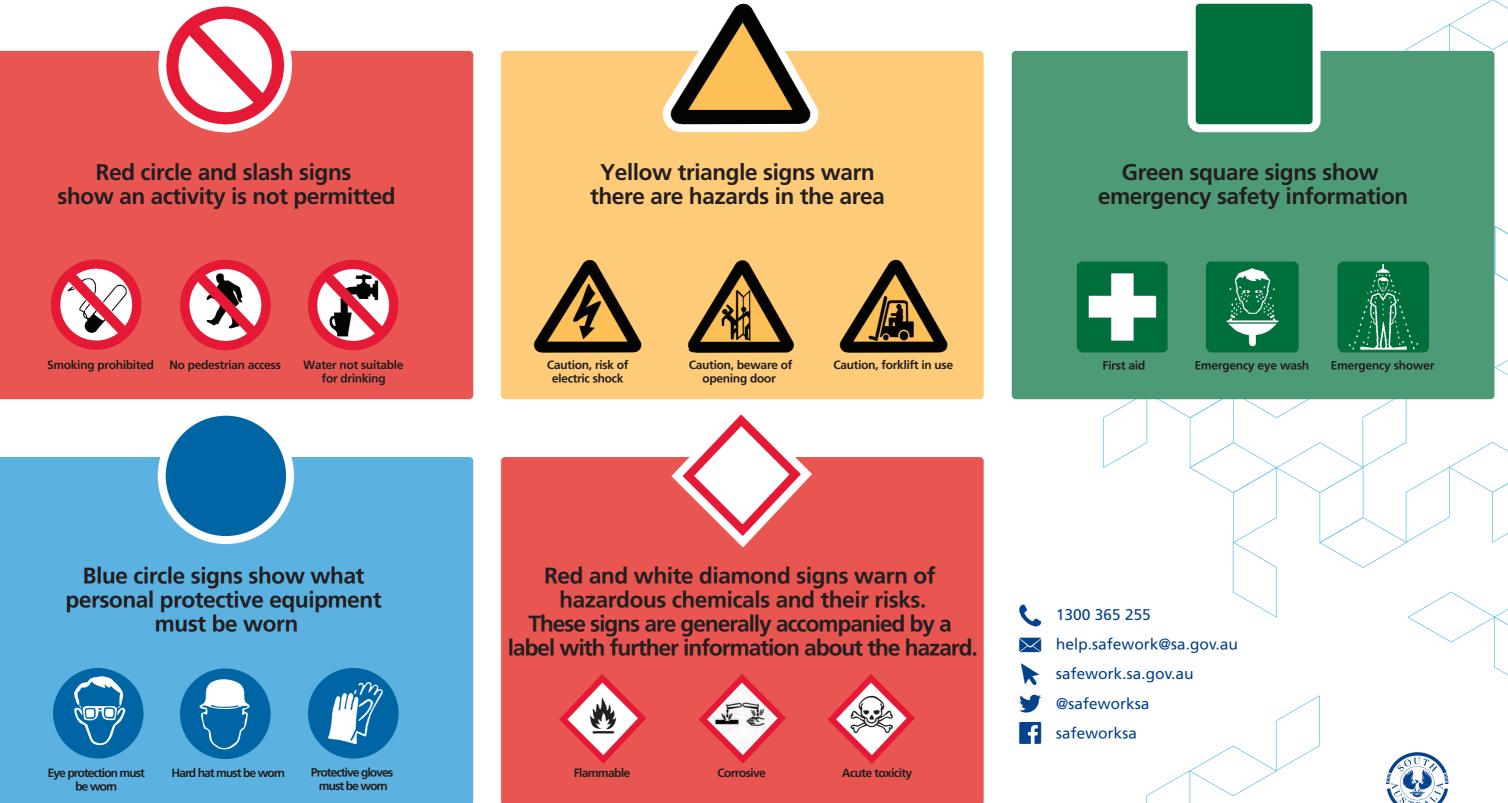

## **Safety** signs in the workplace

Safety signs inform and warn you of hazards and risks in the workplace, tell you what to do in an emergency situation and show you how to protect yourself and work safely. You should always follow safety signs to help keep you and the people around you safe.

For further information on safety signs refer to Australian Standard 1319: Safety signs for the occupational environment and the Globally Harmonised System of Classification and Labelling of Chemicals.